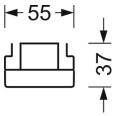

### **MECHANICS**

| Housing colour Dimensions (LxWxH/DxH) Weight (net) |         | traffic white RAL 9016<br>1531mm x 55mm x 37mm<br>1.9kg |                      |    |                                                    |
|----------------------------------------------------|---------|---------------------------------------------------------|----------------------|----|----------------------------------------------------|
|                                                    |         |                                                         | Type of installation |    | Mounting rail system installation, Light structure |
|                                                    |         |                                                         | Dimension            | ıs |                                                    |
| L                                                  | 1531 mm | Length                                                  |                      |    |                                                    |
| В                                                  | 55 mm   | Width                                                   |                      |    |                                                    |
| Н                                                  | 37 mm   | Height                                                  |                      |    |                                                    |