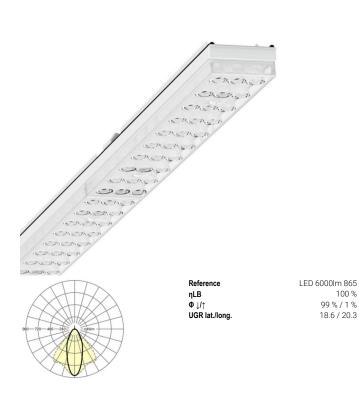

100 %

IP 64 device mount - Individual.Lens.Optic - direct, narrow distribution - visually continuous

Device mounts made of galvanised, profiled sheet steel with zinc coating combined with polyester resin paint guarantees good corrosion protection; tool-free attachment with design-integrated push locks ensure protection against theft and disassembly. Integrated end faces made of plastic with sealing lips and an all-round closed seal to the support rail for a protection type up to IP64. Housing colour traffic white RAL 9016; Direct, narrow-beam light distribution using the Individual.Lens.Optic made of PMMA plastic. The single lens optics has a transparent seal, ensures absolute ease of assembly and are simple to maintain thanks to the easily cleaned surface. The inner rhythm of the 3-row single lens arrangement and the overriding device mount

are perfectly in tune to guarantee a homogeneous appearance in the object.
Electrical connection by means of a fixed, 3-pin, quick-fit plug connector and a free choice of phases. Integrated guide for fast contacting. They are exchangeable, permit modernisation and reliably prolong the service life of the overall system.

# LIGHTING TECHNOLOGY

| Placement                          | LED, Colour rendering/Light colour<br>CRI ≥ 80 / 6500K |
|------------------------------------|--------------------------------------------------------|
|                                    |                                                        |
| Colour tolerance (MacAdam)         | 3SDCM                                                  |
| Photobiological safety (Luminaire) | RG1                                                    |
| Nominal luminous flux              | 5880lm                                                 |
| LED service life                   | 50000h L80/B10 (Tq 40°C)                               |
| Luminaire luminous efficiency      | 157lm/W                                                |
| Beam angle                         | 40° (C0) / 85 ° (C90)                                  |
| UGR lat./long.                     | 18.6 / 20.3                                            |